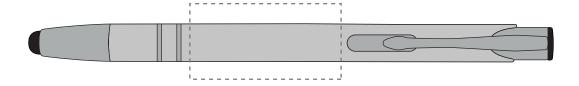

## **PANTONE REFERENCE(S)**

ARTWORK SCALE 100% Rotary Engraving Area: 40mm x 20mm

Product Image for visualisation - colours may vary

## The dashed line is to demonstrate print area and will not appear on your printed item